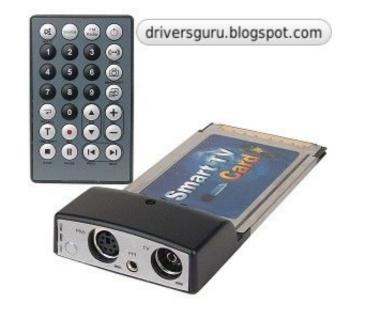

## depositphotos

Image ID: 211427236 www.depositphotos.com

Driver Gadmei Tv Tuner Pt 218 For Win 7.rarl

Driver Gadmei Tv Tuner Pt 218 For Win 7.rarl

Gadmei usb tv stick utv 382e driver for windows hp laserjet p1515n driver download. Gadmei pt 208 gadmei pt 218 pci tv card, windows-xp, install. Gadmei usb .... driver-pt218-gadmei-tv-tuner free download. ... The Zephyr Project is a new generation real-time operating system (RTOS) ... Snappy Driver Installer Origin is a portable Windows tool to install and update device drivers. ... Latest Version 1.4.7.. p t 218 and Direct X v 9.0 c Re dist, both have installed, but TV capture card drivers doesn't wanna be installed on windows 7. Gadmei pt 218 untuk windows 7 - driver tv.

Gamei pt218 TV Card Drivers for Windows 7 32-bit(working for vista). Gadmei still don't want to develop drivers for TV cards (pt218/pt208). Here is the Driver.. Gadmei PT208, PT218 TV-tuners Driver and Software v.07.01.12. Gadmei PT208, PT218 TV-tu